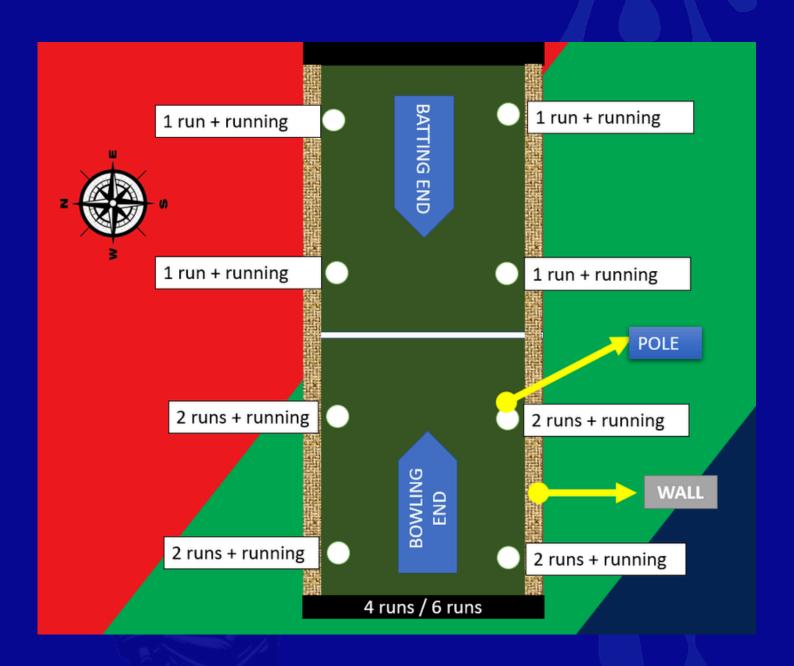

## **Tournament Rules**

- 1. TOSS will be done for each match. Toss winning team decides to BAT or Bowl.
- 2. Each inning will be of 6 Overs. Each over will be of valid 6 balls.
- 3. Two bowlers can ball maximum of 2 Overs. Remaining 2 overs by any 2 bowlers.
- 4. Bowlers can take runup ONLY from the marked area behind the wicket. Any error in doing so will be considered as NO BALL & it's purely umpire's call.
- 5. Under arm, Overarm, Thrown, Spin all bowling allowed. Multiple pitching of ball before reaching batsman will be considered as DEAD BALL.
- 6. Wide and No ball carries one run. NO FREE HIT will be allowed for NO BALL. The bowler will have to bowl it again.
- 7. Over the waist will be NO BALL and it will be on field umpire's call.
- 8.BABY OVER allowed after Captain's decision. A played who bowls BABY OVER will not be allowed to bowl again in the match.
- 9. One drop one hand catch is not valid.
- 10.1's, 2's, 4's and 6's runs will be as per pitch illustration provided. It will be briefed on venue as well.
- 11. If a ball goes out of the arena (either while hitting or over throw) batsman can run maximum one run.
- 12. By any deflection, ball goes to boundary it is 4 RUNS. If the ball hits directly to the bowing end nets without any deflection it is counted as 6 RUNS.
- 13. If a ball goes to the boundary in over throw, it will not be considered as 4 runs.
- 14. A batsman can declare any time during the inning. He shall be permitted to bat again only as the last batsman.
- 15.5 minutes inning break will be provided in each match.
- 16. If any team six wicket are down, that means the inning is over.
- 17. Leg bye, Bye, Overthrow allowed.
- 18. In case of a tie game, SUPER OVER will be played of ONE OVER each to both teams. If a team loses 1 wicket in SUPER OVER, the team's inning will END. The high scoring team wins the GAME.
- 19. Umpires decision will be considered as final decision. Any arguments with umpires may result in penalty runs. Incase of any dispute, umpires shall consult organizing committee.